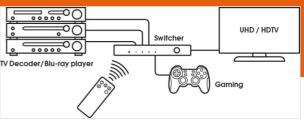

## Connect old and new devices to each other with the smart solutions from Vogel's

Are the connections on your AV equipment incompatible with each other? But is your equipment not yet in need of replacement, or is vintage equipment your style? The smart solutions from Vogel's are the answer. The SAVA series consists of products that can be used to connect or expand (older) devices with new technologies. For example, wireless connections can be enabled or analogue connections can be converted to digital. Get more enjoyment from your valuable AV equipment and make it compatible!