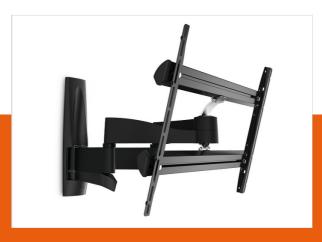

# WALL 3350 Full-Motion TV Wall Mount

Article number (SKU) 8354130 Colour Black

- Smoothly turn your TV up to 120°
- Hide all unsightly cables
- Screen Protection System Protect your TV from bumping into the wall
- Ultra strong built for heavy TVs
- Also suitable for a tv in a cabinet or niche
- Use the app and mark the first drilling hole easily!

## Full motion TV wall mount with double support arms for TVs up to max. 45 kg

The WALL 3350 is designed especially for extra-large and heavy TVs. A solid mount for TVs from 40" to 65" (101-165 cm). The maximum turning angle is 120° and the max. tilting angle is 15°.

# Sturdy construction thanks to double support arms, also for large and heavy TVs

The unique construction with two support arms ensures a stable and powerful weight capacity. The Screen Protection System prevents your TV from touching the wall.