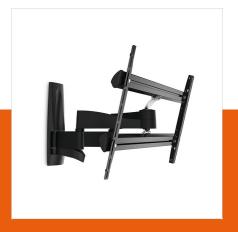

# WALL 3350 Full-Motion TV Wall Mount

Article number (SKU) 8354130 Colour Black

- Smoothly turn your TV up to 120°
- Hide all unsightly cables
- Screen Protection System Protect your TV from bumping into the wall
- Ultra strong built for heavy TVs
- Also suitable for a tv in a cabinet or niche
- Use the app and mark the first drilling hole easily!

## Full motion TV wall mount with double support arms for TVs up to max. 45 kg

The WALL 3350 is designed especially for extra-large and heavy TVs. A solid mount for TVs from 40" to 65" (101-165 cm). The maximum turning angle is 120° and the max. tilting angle is 15°.

# Sturdy construction thanks to double support arms, also for large and heavy TVs

The unique construction with two support arms ensures a stable and powerful weight capacity. The Screen Protection System prevents your TV from touching the wall.