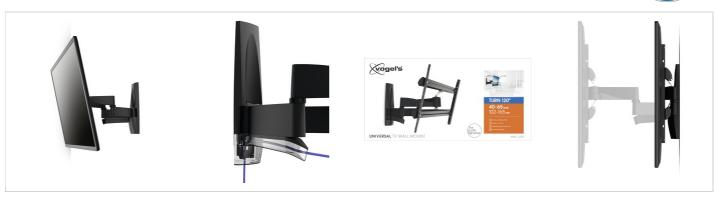

# WALL 3350 Full-Motion TV Wall Mount

Article number (SKU) 8354130 Colour Black

- Smoothly turn your TV up to 120°
- Hide all unsightly cables
- Screen Protection System Protect your TV from bumping into the wall
- Ultra strong built for heavy TVs
- Also suitable for a tv in a cabinet or niche
- Use the app and mark the first drilling hole easily!

## Full motion TV wall mount with double support arms for TVs up to max. 45 kg

The WALL 3350 is designed especially for extra-large and heavy TVs. A solid mount for TVs from 40" to 65" (101-165 cm). The maximum turning angle is 120° and the max. tilting angle is 15°.

# Sturdy construction thanks to double support arms, also for large and heavy TVs

The unique construction with two support arms ensures a stable and powerful weight capacity. The Screen Protection System prevents your TV from touching the wall.