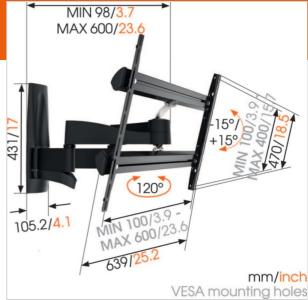

Min. screen size (inch) 40
Max. screen size (inch) 65
Max. weight load (kg) 45

Min. hole pattern 100mm x 100mm Max. hole pattern 600mm x 400mm

M8

470

639

Max. bolt size

Max. height of interface

(mm)

## Technical specifications and dimensions

Min. distance to the wall (mm) 98
Max. distance to the wall (mm) 600