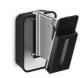

### Get more out of your Denon HEOS 1

Integrate your Denon HEOS 1 speaker seamlessly into your interior design by mounting it anywhere on your wall with the Vogel's SOUND 5201 wall bracket. Mount the bracket high or low, out of sight or in plain view - the wide turn (70°) and tilt (30° up and down) capacity make sure that you can always angle your speaker to sound best.

This low-profile speaker bracket provides secure support for your Denon HEOS 1 and comes in black or white to match the colour of your speaker. Installing the bracket perfectly straight is a breeze, thanks to the integrated spirit level.

#### Angle your speaker so it sounds best

The Vogel's wall mount for your Denon HEOS 1 helps you save space while still creating the best listening position. Easily adjust your speaker angle with one hand, and immerse yourself in music like never before.