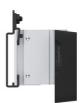

### Get more out of your Denon HEOS 1

Integrate your Denon HEOS 1 speaker seamlessly into your interior design by mounting it anywhere on your wall with the Vogel's SOUND 5201 wall bracket. Mount the bracket high or low, out of sight or in plain view - the wide turn (70°) and tilt (30° up and down) capacity make sure that you can always angle your speaker to sound best.

This low-profile speaker bracket provides secure support for your Denon HEOS 1 and comes in black or white to match the colour of your speaker. Installing the bracket perfectly straight is a breeze, thanks to the integrated spirit level.

#### Angle your speaker so it sounds best

The Vogel's wall mount for your Denon HEOS 1 helps you save space while still creating the best listening position. Easily adjust your speaker angle with one hand, and immerse yourself in music like never before.