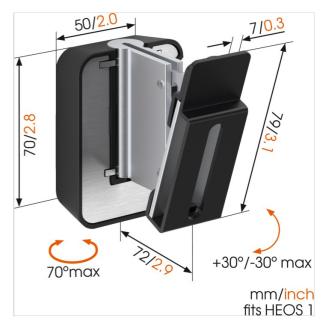

### **Product specifications**

Product type number SOUND 5201
Article number (SKU) 8155210
Colour Black

EAN single box 8712285333804

TÜV certified Yes

Tilt Tilt -30°/+30°
Turn Up to 70°
Guarantee 5 years

## Technical specifications and dimensions

Speaker product size HEOS 1