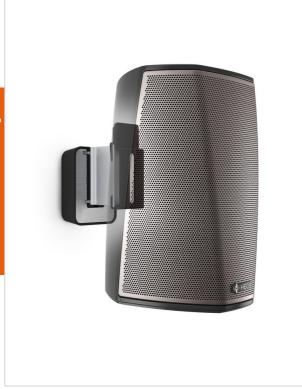

### Get more out of your Denon HEOS 1

Integrate your Denon HEOS 1 speaker seamlessly into your interior design by mounting it anywhere on your wall with the Vogel's SOUND 5201 wall bracket. Mount the bracket high or low, out of sight or in plain view - the wide turn (70°) and tilt (30° up and down) capacity make sure that you can always angle your speaker to sound best.

This low-profile speaker bracket provides secure support for your Denon HEOS 1 and comes in black or white to match the colour of your speaker. Installing the bracket perfectly straight is a breeze, thanks to the integrated spirit level.

#### Angle your speaker so it sounds best

The Vogel's wall mount for your Denon HEOS 1 helps you save space while still creating the best listening position. Easily adjust your speaker angle with one hand, and immerse yourself in music like never before.