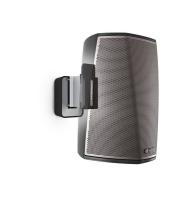

### Get more out of your Denon HEOS 1

Integrate your Denon HEOS 1 speaker seamlessly into your interior design by mounting it anywhere on your wall with the Vogel's SOUND 5201 wall bracket. Mount the bracket high or low, out of sight or in plain view - the wide turn (70°) and tilt (30° up and down) capacity make sure that you can always angle your speaker to sound best.

This low-profile speaker bracket provides secure support for your Denon HEOS 1 and comes in black or white to match the colour of your speaker. Installing the bracket perfectly straight is a breeze, thanks to the integrated spirit level.