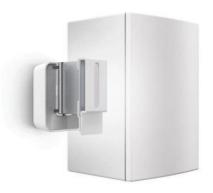

#### Get more out of your speaker

Integrate your speaker seamlessly into your interior design by mounting it anywhere on your wall with the Vogel's SOUND 3200 wall bracket. Mount the bracket high or low, out of sight or in plain view – the wide turn (70°) and tilt (30° up and down) capacity make sure that you can always angle your speaker to sound best. This low-profile speaker bracket provides secure support for your speaker and comes in black or white to match the colour of your speaker. Installing the bracket perfectly straight is a breeze, thanks to the integrated spirit level.

## SOUND 3200 - Universal loudspeaker wall mount (white)

Angle your speaker so it sounds best

The Vogel's wall mount for your speaker helps you save space while still creating the best listening position. Easily adjust your speaker angle with one hand, and immerse yourself in music like never before.

## **Features**

- All wall mounting materials included: screws and fischer® plugs
- Easy mounting
- Ideal for Home Cinema front & surround speakers
- Mounting material included
- Straight mounting guaranteed thanks to the integrated spirit level
- Universal