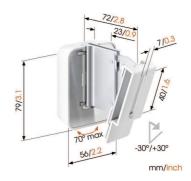

#### Get more out of your speaker

Integrate your speaker seamlessly into your interior design by mounting it anywhere on your wall with the Vogel's SOUND 3200 wall bracket. Mount the bracket high or low, out of sight or in plain view – the wide turn (70°) and tilt (30° up and down) capacity make sure that you can always angle your speaker to sound best. This low-profile speaker bracket provides secure support for your speaker and comes in black or white to match the colour of your speaker. Installing the bracket perfectly straight is a breeze, thanks to the integrated spirit level.

| Turn                         | 70      |  |
|------------------------------|---------|--|
| Tilt                         | 30      |  |
| Also available in the color: | Black   |  |
| Guarantee                    | 5 years |  |
|                              |         |  |