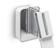

#### Get more out of your speaker

Integrate your speaker seamlessly into your interior design by mounting it anywhere on your wall with the Vogel's SOUND 3200 wall bracket. Mount the bracket high or low, out of sight or in plain view – the wide turn (70°) and tilt (30° up and down) capacity make sure that you can always angle your speaker to sound best. This low-profile speaker bracket provides secure support for your speaker and comes in black or white to match the colour of your speaker. Installing the bracket perfectly straight is a breeze, thanks to the integrated spirit level.

## SOUND 3200 - Universal loudspeaker wall mount (white)

Angle your speaker so it sounds best

The Vogel's wall mount for your speaker helps you save space while still creating the best listening position. Easily adjust your speaker angle with one hand, and immerse yourself in music like never before.