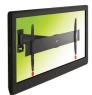

Enjoy your LED/LCD/Plasma TV mounted (very) flat to the wall, and turn it towards you for the perfect viewing angle. The TURN LARGE wall mount from Physix is suitable for TV's from 40" to 65" weighing up to 45 kg.

## PHW300L WALL MOUNT TURN L

This universal support is suitable for almost all LED/LCD/Plasma TV brands (use our MOUNT MATCHER to find exactly the right mount size for your TV). It comes with easy mounting instructions, as well as all the screws and wall plugs you might need. The Turn functionality let's you turn the screen left or right up to 60 degrees (depending on TV size), to ensure the perfect viewing angle from anywhere you want to watch. The Lock Release feature clicks your TV to the wall, and ensures a secure & safe connection between the TV and the wall mount.