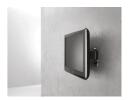

Enjoy your LED/LCD/Plasma TV mounted (very) flat to the wall, and turn it towards you for the perfect viewing angle. The TURN LARGE wall mount from Physix is suitable for TV's from 40" to 65" weighing up to 45 kg.

## PHW300L WALL MOUNT TURN L

This universal support is suitable for almost all LED/LCD/Plasma TV brands (use our MOUNT MATCHER to find exactly the right mount size for your TV). It comes with easy mounting instructions, as well as all the screws and wall plugs you might need. The Turn functionality let's you turn the screen left or right up to 60 degrees (depending on TV size), to ensure the perfect viewing angle from anywhere you want to watch. The Lock Release feature clicks your TV to the wall, and ensures a secure & safe connection between the TV and the wall mount.