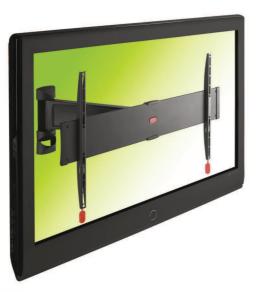

Enjoy your LED/LCD/Plasma TV mounted (very) flat to the wall, and turn it towards you for the perfect viewing angle. The TURN LARGE wall mount from Physix is suitable for TV's from 40" to 65" weighing up to 45 kg.

## PHW300L WALL MOUNT TURN L

This universal support is suitable for almost all LED/LCD/Plasma TV brands (use our MOUNT MATCHER to find exactly the right mount size for your TV). It comes with easy mounting instructions, as well as all the screws and wall plugs you might need. The Turn functionality let's you turn the screen left or right up to 60 degrees (depending on TV size), to ensure the perfect viewing angle from anywhere you want to watch. The Lock Release feature clicks your TV to the wall, and ensures a secure & safe connection between the TV and the wall mount.