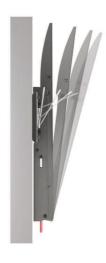

## PHW200M WALL MOUNT TILT M

This universal support is suitable for almost all LED/LCD/Plasma TV brands (use our MOUNT MATCHER to find exactly the right mount size for your TV). It comes with easy mounting instructions, as well as all the screws and wall plugs you might need. The Tilt functionality let's you angle the screen forwards up to 15 degrees, to ensure the best viewing angle from where you are watching. The Lock Release feature clicks your TV to the wall, and ensures a secure & safe connection between the TV and the wall mount.

## **Features**

- Easy install
- Mounting material included
- Tilt function