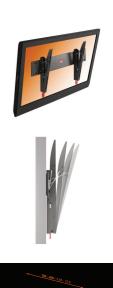

## PHW200M WALL MOUNT TILT M

This universal support is suitable for almost all LED/LCD/Plasma TV brands (use our MOUNT MATCHER to find exactly the right mount size for your TV). It comes with easy mounting instructions, as well as all the screws and wall plugs you might need. The Tilt functionality let's you angle the screen forwards up to 15 degrees, to ensure the best viewing angle from where you are watching. The Lock Release feature clicks your TV to the wall, and ensures a secure & safe connection between the TV and the wall mount.

## **Features**

- Easy install
- Mounting material included
- Tilt function