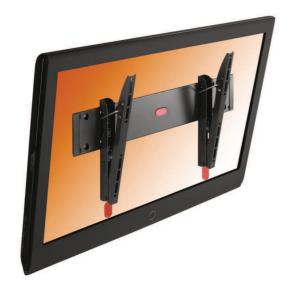

Enjoy your LED/LCD/Plasma TV mounted (very) flat to the wall, and tilt it towards your viewing position. The TILT MEDIUM wall mount from Physix is suitable for TV's from 32" to 55" weighing up to 30 kg.

## PHW200M WALL MOUNT TILT M

This universal support is suitable for almost all LED/LCD/Plasma TV brands (use our MOUNT MATCHER to find exactly the right mount size for your TV). It comes with easy mounting instructions, as well as all the screws and wall plugs you might need. The Tilt functionality let's you angle the screen forwards up to 15 degrees, to ensure the best viewing angle from where you are watching. The Lock Release feature clicks your TV to the wall, and ensures a secure & safe connection between the TV and the wall mount.