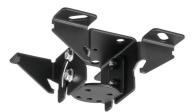

## PUC 1035 Ceiling plate basis, tilt

The PUC 1035 ceiling plate is part of the modular Connect-it system. This ceiling plate is suitable for flat and inclined ceilings up to 90°. You can use this ceiling plate to create a ceiling solution for projectors or small to medium-sized displays.

## PUC 1035 Ceiling plate basis, tilt

Combine this ceiling plate with one of the poles from the Connect-it Basic Series (PUC 2108, PUC 2115, PUC 2130) and a Projector mount (PPC1000, PPC2000) or Connect-it interface (PFI 3010, PFI 3020, PFI 3030) for a complete ceiling solution.