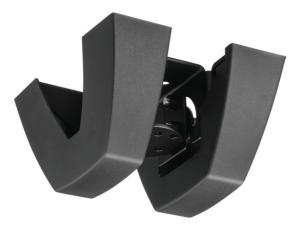

## PUC 1035 Ceiling plate basis, tilt

The PUC 1035 ceiling plate is part of the modular Connect-it system. This ceiling plate is suitable for flat and inclined ceilings up to 90°. You can use this ceiling plate to create a ceiling solution for projectors or small to medium-sized displays.

## PUC 1035 Ceiling plate basis, tilt

Combine this ceiling plate with one of the poles from the Connect-it Basic Series (PUC 2108, PUC 2115, PUC 2130) and a Projector mount (PPC1000, PPC2000) or Connect-it interface (PFI 3010, PFI 3020, PFI 3030) for a complete ceiling solution.