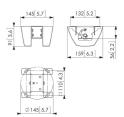

## **Features**

| Logistic information   |               |
|------------------------|---------------|
| EAN Code Product       | 8712285324109 |
| Net weight (kg)        | 0.52          |
| Single Box Width (mm)  | 178           |
| Single Box Length (mm) | 168           |
| Single Box Height (mm) | 116           |