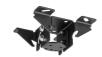

## PUC 1035 Ceiling plate basis, tilt

The PUC 1035 ceiling plate is part of the modular Connect-it system. This ceiling plate is suitable for flat and inclined ceilings up to 90°. You can use this ceiling plate to create a ceiling solution for projectors or small to medium-sized displays.

## PUC 1035 Ceiling plate basis, tilt

Combine this ceiling plate with one of the poles from the Connect-it Basic Series (PUC 2108, PUC 2115, PUC 2130) and a Projector mount (PPC1000, PPC2000) or Connect-it interface (PFI 3010, PFI 3020, PFI 3030) for a complete ceiling solution.