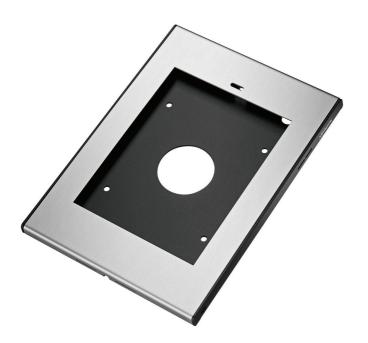

## PTS 1216 TabLock for iPad mini, home button hidden

More and more tablet PC's like the iPad are used for public applications in retail shops, museums, showrooms and exhibitions. Vogel's Professional has developed a secure enclosure for the iPad mini called TabLock. TabLock prevents theft and unauthorized operation of the tablet.

## PTS 1216 TabLock for iPad mini, home button hidden

Made out of high quality aluminium and steel we designed a stylish and slim enclosure which protects the iPad in public environments. The Secure TabLock iPad enclosure can be mounted directly to the wall, or via de VESA 100x100 mm mounting holes to any Vogel's VESA compatible mounts. Quick and easy opening of the secure TabLock enclosure is possible thanks to the new unique locking mechanism using a key and lock.