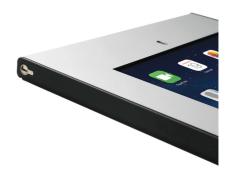

## PTS 1216 TabLock for iPad mini, home button hidden

More and more tablet PC's like the iPad are used for public applications in retail shops, museums, showrooms and exhibitions. Vogel's Professional has developed a secure enclosure for the iPad mini called TabLock. TabLock prevents theft and unauthorized operation of the tablet.

## PTS 1216 TabLock for iPad mini, home button hidden

Made out of high quality aluminium and steel we designed a stylish and slim enclosure which protects the iPad in public environments. The Secure TabLock iPad enclosure can be mounted directly to the wall, or via de VESA 100x100 mm mounting holes to any Vogel's VESA compatible mounts. Quick and easy opening of the secure TabLock enclosure is possible thanks to the new unique locking mechanism using a key and lock.