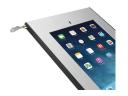

## PTS 1216 TabLock for iPad mini, home button hidden

Made out of high quality aluminium and steel we designed a stylish and slim enclosure which protects the iPad in public environments. The Secure TabLock iPad enclosure can be mounted directly to the wall, or via de VESA 100x100 mm mounting holes to any Vogel's VESA compatible mounts. Quick and easy opening of the secure TabLock enclosure is possible thanks to the new unique locking mechanism using a key and lock.