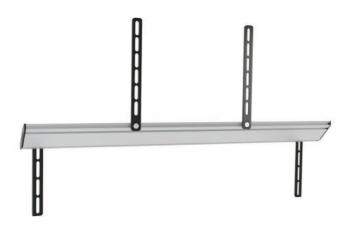

## SOUND 3450 - Universal Sound Bar Mount

When you turn your TV from side to side you want your soundbar to move with the TV screen. Vogel's universal Sound Bar Mount (SOUND 3450) is made especially for turnable flat screen TVs. The soundbar always faces you so the picture and sound never lose sync.

## SOUND 3450 - Universal Sound Bar Mount

To keep your soundbar flush with your flat screen TV, the height and depth of the Sound Bar Mount can be adjusted to fit different sizes and shapes of soundbars. The aluminium finish adds a stylish accent to the sound bar bracket and it can be used with virtually any TV wall mount. The SOUND 3450 holds a maximum soundbar weight of 10 kg (22 lbs) and provides secure support for your sound bar.