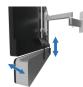

## SOUND 3450 - Universal Sound Bar Mount

To keep your soundbar flush with your flat screen TV, the height and depth of the Sound Bar Mount can be adjusted to fit different sizes and shapes of soundbars. The aluminium finish adds a stylish accent to the sound bar bracket and it can be used with virtually any TV wall mount. The SOUND 3450 holds a maximum soundbar weight of 10 kg (22 lbs) and provides secure support for your sound bar.