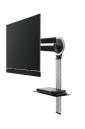

## SOUND 3450 - Universal Sound Bar Mount

When you turn your TV from side to side you want your soundbar to move with the TV screen. Vogel's universal Sound Bar Mount (SOUND 3450) is made especially for turnable flat screen TVs. The soundbar always faces you so the picture and sound never lose sync.