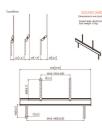

## SOUND 3450 - Universal Sound Bar Mount

To keep your soundbar flush with your flat screen TV, the height and depth of the Sound Bar Mount can be adjusted to fit different sizes and shapes of soundbars. The aluminium finish adds a stylish accent to the sound bar bracket and it can be used with virtually any TV wall mount. The SOUND 3450 holds a maximum soundbar weight of 10 kg (22 lbs) and provides secure support for your sound bar.

## LOGISTIC INFORMATION

EAN CODE PRODUCT 8712285326684

NET WEIGHT (KG) 1.2
SINGLE BOX WIDTH (MM) 107
SINGLE BOX LENGTH (MM) 821
SINGLE BOX HEIGHT (MM) 45

Version: 03-Jun-2014 WWW.VOGELS.COM