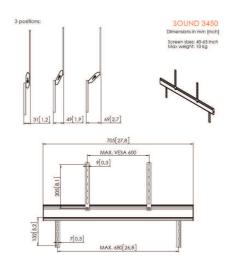

## SOUND 3450 - Universal Sound Bar Mount

When you turn your TV from side to side you want your soundbar to move with the TV screen. Vogel's universal Sound Bar Mount (SOUND 3450) is made especially for turnable flat screen TVs. The soundbar always faces you so the picture and sound never lose sync.

## SOUND 3450 - Universal Sound Bar Mount

To keep your soundbar flush with your flat screen TV, the height and depth of the Sound Bar Mount can be adjusted to fit different sizes and shapes of soundbars. The aluminium finish adds a stylish accent to the sound bar bracket and it can be used with virtually any TV wall mount. The SOUND 3450 holds a maximum soundbar weight of 10 kg (22 lbs) and provides secure support for your sound bar.