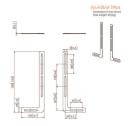

## SOUND 1250 - Sound Bar Mount

This sound bar bracket turns with your flat screen TV and can support a maximum soundbar weight of up to 20 kg (44 lbs). It is sturdily constructed to provide secure support for your soundbar.