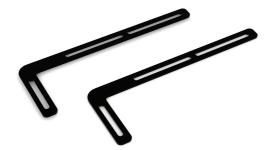

## SOUND 1250 - SOUND BAR MOUNT

Now you can easily mount a thin soundbar under your TV with the SOUND 1250 Sound Bar Mount – it's the perfect choice to improve your entertainment system. This sturdy Sound Bar Mount is designed to fit seamlessly with any Vogel's flat or swivel TV wall bracket. That means that when you turn your TV, your soundbar turns too so that your picture and sound enhance each other.

## SOUND 1250 - Sound Bar Mount

This sound bar bracket turns with your flat screen TV and can support a maximum soundbar weight of up to 20 kg (44 lbs). It is sturdily constructed to provide secure support for your soundbar.