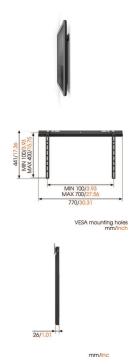

Min. size of TV 32"

Max. TV size 80"

Max. weight of TV (kg) 70.0

Guarantee Life time

Hole pattern (mm) min 100x100 / max 700x400

Min. distance to the wall (mm) 25.0