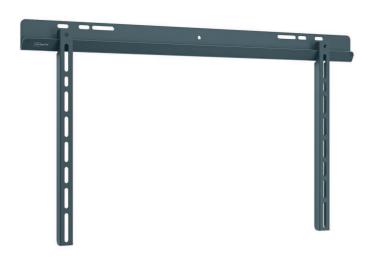

## WALL 1305 LED/LCD/Plasma wall mount

Make your extra large, flat screen TV look flat-tastic with the WALL 1305 LED/LCD/Plasma wall mount. A great way to mount your TV in the living room, home cinema or bedroom. This wall mount provides sturdy support for your large flat screen TV and leaves just 2.5 cm (1 inch) of space between the TV and wall. This mount is part of the Vogel's FLAT products.

## WALL 1305 LED/LCD/Plasma wall mount

Entertain friends and family in the living room in style with this LED/LCD/Plasma wall mount. Your TV looks great and stays out of the way. Create an extra theatrical touch by mounting your LED/LCD/Plasma TV flat against the wall in your living room. Enjoy your favourite show on the big screen while relaxing in your bedroom. The rugged wall mount provides a safe and secure mount for large flat screen TVs of up to 70 kg (154 lbs). It is suitable for screen sizes of 32 to 80 inch (81 to 203 cm).

## **Features**

- Generally used for living room, home cinema and bedroom
- All TV mounting materials included: M4, M6 and M8 bolts
- All wall mounting materials included: screws and fischer® plugs
- Mount your TV with (VESA) mounting holes up to 700 x 400 mm
- Experience your TV as a painting on the wall