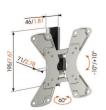

| Min. size of TV                | 19"                                                                                                                                       |
|--------------------------------|-------------------------------------------------------------------------------------------------------------------------------------------|
| Max. TV size                   | 37"                                                                                                                                       |
| Max. weight of TV (kg)         | 15.0                                                                                                                                      |
| Turn (°)                       | 60                                                                                                                                        |
| Tilt (°)                       | 10                                                                                                                                        |
| Supplemental colors            | Black                                                                                                                                     |
| Guarantee                      | Life time                                                                                                                                 |
| Hole pattern (mm)              | min 100x100 / max 100x100<br>min 100x200 / max 100x200<br>min 200x100 / max 200x100<br>min 200x200 / max 200x200<br>min 75x75 / max 75x75 |
| Min. distance to the wall (mm) | 70.0                                                                                                                                      |

## WALL 1120 SILVER LED/LCD/Plasma wall mount

Add more entertainment to your life with the WALL 1120 LED/LCD/Plasma wall mount for your flat screen TV. This wall mount turns your TV up to 60 degrees (30 degrees left and 30 degrees right) and tilts your screen 10 degrees forwards and backwards to give you the perfect view from any spot in the room. Great idea for mounting a flat screen TV in your bedroom, kitchen, workspace and children's room. This mount is part of the Vogel's TURN products.

## WALL 1120 SILVER LED/LCD/Plasma wall mount

Mount a LED/LCD/Plasma TV on any spot in your bedroom and adjust it for a great view. Mount a TV on the wall in your children's bedroom out of reach but easy to watch for an afternoon show. Keep yourself entertained in the kitchen, wherever you are working. Or put your flat screen TV on this flexible LED/LCD/Plasma wall mount in a workspace. You can turn the screen to the right and left and tilt it forward and backward so you always have a great view. It comes in black and silver and is suitable for screen sizes of 19 to 37 inch (48 to 94 cm). It supports up to 15 kg (33 lbs).