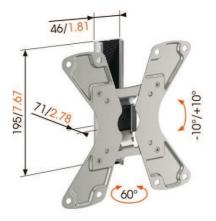

## WALL 1120 SILVER LED/LCD/Plasma wall mount

Add more entertainment to your life with the WALL 1120 LED/LCD/Plasma wall mount for your flat screen TV. This wall mount turns your TV up to 60 degrees (30 degrees left and 30 degrees right) and tilts your screen 10 degrees forwards and backwards to give you the perfect view from any spot in the room. Great idea for mounting a flat screen TV in your bedroom, kitchen, workspace and children's room. This mount is part of the Vogel's TURN products.

| Min. size of TV                | 19"                                                                                                                                       |
|--------------------------------|-------------------------------------------------------------------------------------------------------------------------------------------|
| Max. TV size                   | 37"                                                                                                                                       |
| Max. weight of TV (kg)         | 15.0                                                                                                                                      |
| Turn (°)                       | 60                                                                                                                                        |
| Tilt (°)                       | 10                                                                                                                                        |
| Supplemental colors            | Black                                                                                                                                     |
| Guarantee                      | Life time                                                                                                                                 |
| Hole pattern (mm)              | min 100x100 / max 100x100<br>min 100x200 / max 100x200<br>min 200x100 / max 200x100<br>min 200x200 / max 200x200<br>min 75x75 / max 75x75 |
| Min. distance to the wall (mm) | 70.0                                                                                                                                      |

## WALL 1120 SILVER LED/LCD/Plasma wall mount

Mount a LED/LCD/Plasma TV on any spot in your bedroom and adjust it for a great view. Mount a TV on the wall in your children's bedroom out of reach but easy to watch for an afternoon show. Keep yourself entertained in the kitchen, wherever you are working. Or put your flat screen TV on this flexible LED/LCD/Plasma wall mount in a workspace. You can turn the screen to the right and left and tilt it forward and backward so you always have a great view. It comes in black and silver and is suitable for screen sizes of 19 to 37 inch (48 to 94 cm). It supports up to 15 kg (33 lbs).