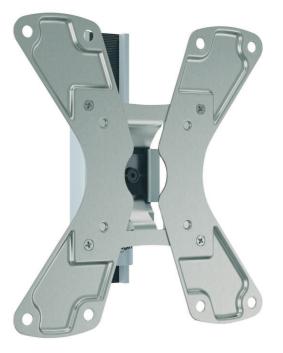

## WALL 1120 SILVER LED/LCD/Plasma wall mount

Add more entertainment to your life with the WALL 1120 LED/LCD/Plasma wall mount for your flat screen TV. This wall mount turns your TV up to 60 degrees (30 degrees left and 30 degrees right) and tilts your screen 10 degrees forwards and backwards to give you the perfect view from any spot in the room. Great idea for mounting a flat screen TV in your bedroom, kitchen, workspace and children's room. This mount is part of the Vogel's TURN products.

## WALL 1120 SILVER LED/LCD/Plasma wall mount

Mount a LED/LCD/Plasma TV on any spot in your bedroom and adjust it for a great view. Mount a TV on the wall in your children's bedroom out of reach but easy to watch for an afternoon show. Keep yourself entertained in the kitchen, wherever you are working. Or put your flat screen TV on this flexible LED/LCD/Plasma wall mount in a workspace. You can turn the screen to the right and left and tilt it forward and backward so you always have a great view. It comes in black and silver and is suitable for screen sizes of 19 to 37 inch (48 to 94 cm). It supports up to 15 kg (33 lbs).