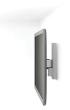

## WALL 1120 SILVER LED/LCD/Plasma wall mount

Add more entertainment to your life with the WALL 1120 LED/LCD/Plasma wall mount for your flat screen TV. This wall mount turns your TV up to 60 degrees (30 degrees left and 30 degrees right) and tilts your screen 10 degrees forwards and backwards to give you the perfect view from any spot in the room. Great idea for mounting a flat screen TV in your bedroom, kitchen, workspace and children's room. This mount is part of the Vogel's TURN products.

## WALL 1120 SILVER LED/LCD/Plasma wall mount

Mount a LED/LCD/Plasma TV on any spot in your bedroom and adjust it for a great view. Mount a TV on the wall in your children's bedroom out of reach but easy to watch for an afternoon show. Keep yourself entertained in the kitchen, wherever you are working. Or put your flat screen TV on this flexible LED/LCD/Plasma wall mount in a workspace. You can turn the screen to the right and left and tilt it forward and backward so you always have a great view. It comes in black and silver and is suitable for screen sizes of 19 to 37 inch (48 to 94 cm). It supports up to 15 kg (33 lbs).