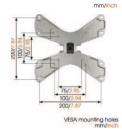

## **Features**

- All TV mounting materials included: M4, M6 and M8 bolts
- All wall mounting materials included: screws and fischer® plugs
- Mount your TV with (VESA) mounting holes up to 200 x 200 mm
- Experience the best view anywhere in the room

| Min. size of TV                | 19"                                                                                                                                       |
|--------------------------------|-------------------------------------------------------------------------------------------------------------------------------------------|
| Max. TV size                   | 37"                                                                                                                                       |
| Max. weight of TV (kg)         | 15.0                                                                                                                                      |
| Turn (°)                       | 60                                                                                                                                        |
| Tilt (°)                       | 10                                                                                                                                        |
| Supplemental colors            | Black                                                                                                                                     |
| Guarantee                      | Life time                                                                                                                                 |
| Hole pattern (mm)              | min 100x100 / max 100x100<br>min 100x200 / max 100x200<br>min 200x100 / max 200x100<br>min 200x200 / max 200x200<br>min 75x75 / max 75x75 |
| Min. distance to the wall (mm) | 70.0                                                                                                                                      |