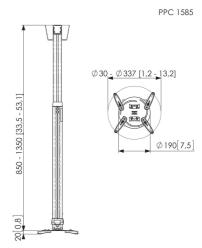

## PPC 1585 PROJECTOR CEILING MOUNT WHITE

The height adjustable projector ceiling mount kits can be used when the height of the ceiling is not known or when flexibility is wanted. These mounts come in 3 lengths offering variable height adjustment from 400 to 1350 mm. The CIS® Cable Inlay System runs the full length of the pole and even allows for cable routing after installation. The CIS® offers sufficient space for all cables required and enables you to hide all the cables in a matter of seconds.