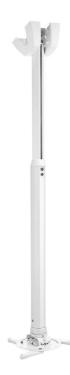

## PPC 1585 PROJECTOR CEILING MOUNT WHITE

The PPC 1585 is a height adjustable projector mount specially designed for the latest generation of projectors weighing up to 15 kg. This projector interface is equipped with fine tune adjustability for precise alignment to the projection surface. Once aligned, the projector stays in position. Turning the unique friction ring will eliminate all play from the interface connections, making the mount a solid and very stable solution.

## PPC 1585 PROJECTOR CEILING MOUNT WHITE

The height adjustable projector ceiling mount kits can be used when the height of the ceiling is not known or when flexibility is wanted. These mounts come in 3 lengths offering variable height adjustment from 400 to 1350 mm. The CIS® Cable Inlay System runs the full length of the pole and even allows for cable routing after installation. The CIS® offers sufficient space for all cables required and enables you to hide all the cables in a matter of seconds.

## **Features**

- Adjustable height
- Easy mounting
- Ceiling plate suitable for inclined and flat ceilings
- Cover included for false ceilings
- Fine tune adjustability