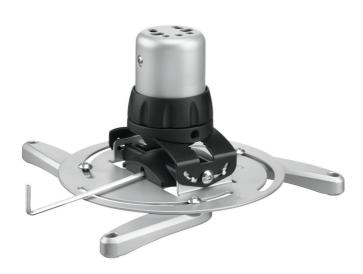

## **PPC 1500 PROJECTOR CEILING MOUNT**

The PPC 1500 projector mount is specially designed for the new generation projectors up to 15 kg. This projector interface is equipped with a unique fine tune adjustability for precise alignment with the projection surface. Once aligned, the projector stays in position.

## **PPC 1500 PROJECTOR CEILING MOUNT**

Turning the special friction ring will eliminate all play from the interface connections, making the mount a stiff and very stable solution.

## **Features**

- Easy levelling and installation
- Fine tune adjustability