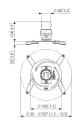

## **PPC 1500 PROJECTOR CEILING MOUNT**

The PPC 1500 projector mount is specially designed for the new generation projectors up to 15 kg. This projector interface is equipped with a unique fine tune adjustability for precise alignment with the projection surface. Once aligned, the projector stays in position.

Turn (°) 360
Tilt (°) 15
Supplemental colors Wit
Guarantee 5 years



## **PPC 1500 PROJECTOR CEILING MOUNT**

Turning the special friction ring will eliminate all play from the interface connections, making the mount a stiff and very stable solution.

## **Features**

- Easy levelling and installation
- Fine tune adjustability

## Logistic information

**EAN Code Product** 8712285325069

Net weight (kg)1.96Single Box Width (mm)255Single Box Length (mm)265Single Box Height (mm