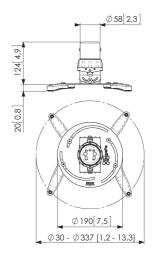

## **PPC 1500 PROJECTOR CEILING MOUNT**

The PPC 1500 projector mount is specially designed for the new generation projectors up to 15 kg. This projector interface is equipped with a unique fine tune adjustability for precise alignment with the projection surface. Once aligned, the projector stays in position.

## **PPC 1500 PROJECTOR CEILING MOUNT**

Turning the special friction ring will eliminate all play from the interface connections, making the mount a stiff and very stable solution.