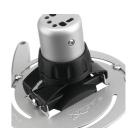

## **PPC 1500 PROJECTOR CEILING MOUNT**

Turning the special friction ring will eliminate all play from the interface connections, making the mount a stiff and very stable solution.

## **Features**

- Easy levelling and installation
- Fine tune adjustability