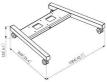

## PFT 8530 Trolley frame extra large, black

The PFT8530 trolley frame is a part of the modular Connect-it system with which you can create a mobile solution. The double pole construction allows it to be used for large- to extra large-sized displays. The extra stability makes it ideal for interactive displays.

## PFT 8530 Trolley frame extra large, black

Vogel's Connect-it floor solutions (floor stands and trolleys) is an uniquely flexible system. With only a few standard components, you can create a solution for almost any requirement. From a single display floor stand in a shop window, a back-to-back display set-up in an airport, to a movable video conferencing set-up for corporate use, the flexible Connect-it floor solutions line fits every situation. Connect-it floor solutions can accommodate displays from small to extra large, weighing up to 160 kg. Connect-it floor modules are available in black and silver to fit any interior décor.

## Logistic information

**EAN Code Product** 8712285323942

Net weight (kg) 19.9
Single Box Width (mm) 1149
Single Box Length (mm) 904
Single Box Height (mm) 234

Version: 07-May-2013 www.vogels.com