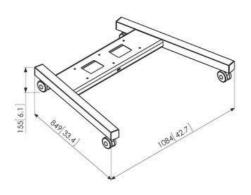

## PFT 8530 Trolley frame extra large, black

The PFT8530 trolley frame is a part of the modular Connect-it system with which you can create a mobile solution. The double pole construction allows it to be used for large- to extra large-sized displays. The extra stability makes it ideal for interactive displays.

## PFT 8530 Trolley frame extra large, black

Vogel's Connect-it floor solutions (floor stands and trolleys) is an uniquely flexible system. With only a few standard components, you can create a solution for almost any requirement. From a single display floor stand in a shop window, a back-to-back display set-up in an airport, to a movable video conferencing set-up for corporate use, the flexible Connect-it floor solutions line fits every situation. Connect-it floor solutions can accommodate displays from small to extra large, weighing up to 160 kg. Connect-it floor modules are available in black and silver to fit any interior décor.