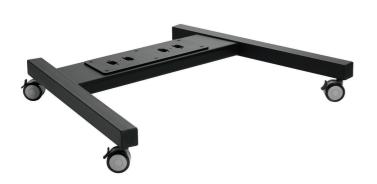

## PFT 8530 Trolley frame extra large, black

The PFT8530 trolley frame is a part of the modular Connect-it system with which you can create a mobile solution. The double pole construction allows it to be used for large- to extra large-sized displays. The extra stability makes it ideal for interactive displays.

## PFT 8530 Trolley frame extra large, black

Vogel's Connect-it floor solutions (floor stands and trolleys) is an uniquely flexible system. With only a few standard components, you can create a solution for almost any requirement. From a single display floor stand in a shop window, a back-to-back display set-up in an airport, to a movable video conferencing set-up for corporate use, the flexible Connect-it floor solutions line fits every situation. Connect-it floor solutions can accommodate displays from small to extra large, weighing up to 160 kg. Connect-it floor modules are available in black and silver to fit any interior décor.