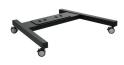

## PFT 8530 Trolley frame extra large, black

The PFT8530 trolley frame is a part of the modular Connect-it system with which you can create a mobile solution. The double pole construction allows it to be used for large- to extra large-sized displays. The extra stability makes it ideal for interactive displays.

## PFT 8530 Trolley frame extra large, black

Vogel's Connect-it floor solutions (floor stands and trolleys) is an uniquely flexible system. With only a few standard components, you can create a solution for almost any requirement. From a single display floor stand in a shop window, a back-to-back display set-up in an airport, to a movable video conferencing set-up for corporate use, the flexible Connect-it floor solutions line fits every situation. Connect-it floor solutions can accommodate displays from small to extra large, weighing up to 160 kg. Connect-it floor modules are available in black and silver to fit any interior décor.