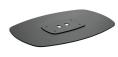

## PFF 7040 Floor plate back-to-back large, black

The PFF7040 floor plate is a part of the modular Connect-it system. With this floorplate you can create a back to back solution for medium- to large-sized displays.

## PFF 7040 Floor plate back-to-back large, black

Vogel's Connect-it floor solutions (floor stands and trolleys) is an uniquely flexible system. With only a few standard components, you can create a solution for almost any requirement. From a single display floor stand in a shop window, a back-to-back display set-up in an airport, to a movable video conferencing set-up for corporate use, the flexible Connect-it floor solutions line fits every situation. Connect-it floor solutions can accommodate displays from small to extra large, weighing up to 160 kg. Connect-it floor modules are available in black and silver to fit any interior décor.