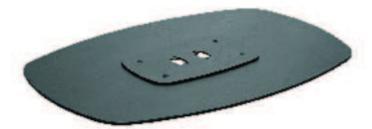

## PFF 7040 Floor plate back-to-back large, black

The PFF7040 floor plate is a part of the modular Connect-it system. With this floorplate you can create a back to back solution for medium- to large-sized displays.

## PFF 7040 Floor plate back-to-back large, black

Vogel's Connect-it floor solutions (floor stands and trolleys) is an uniquely flexible system. With only a few standard components, you can create a solution for almost any requirement. From a single display floor stand in a shop window, a back-to-back display set-up in an airport, to a movable video conferencing set-up for corporate use, the flexible Connect-it floor solutions line fits every situation. Connect-it floor solutions can accommodate displays from small to extra large, weighing up to 160 kg. Connect-it floor modules are available in black and silver to fit any interior décor.