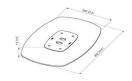

## PFF 7040 Floor plate back-to-back large, black

The PFF7040 floor plate is a part of the modular Connect-it system. With this floorplate you can create a back to back solution for medium- to large-sized displays.

## PFF 7040 Floor plate back-to-back large, black

Vogel's Connect-it floor solutions (floor stands and trolleys) is an uniquely flexible system. With only a few standard components, you can create a solution for almost any requirement. From a single display floor stand in a shop window, a back-to-back display set-up in an airport, to a movable video conferencing set-up for corporate use, the flexible Connect-it floor solutions line fits every situation. Connect-it floor solutions can accommodate displays from small to extra large, weighing up to 160 kg. Connect-it floor modules are available in black and silver to fit any interior décor.