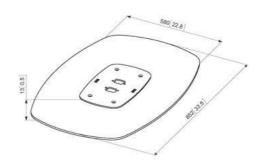

## PFF 7040 Floor plate back-to-back large, black

The PFF7040 floor plate is a part of the modular Connect-it system. With this floorplate you can create a back to back solution for medium- to large-sized displays.

## PFF 7040 Floor plate back-to-back large, black

Vogel's Connect-it floor solutions (floor stands and trolleys) is an uniquely flexible system. With only a few standard components, you can create a solution for almost any requirement. From a single display floor stand in a shop window, a back-to-back display set-up in an airport, to a movable video conferencing set-up for corporate use, the flexible Connect-it floor solutions line fits every situation. Connect-it floor solutions can accommodate displays from small to extra large, weighing up to 160 kg. Connect-it floor modules are available in black and silver to fit any interior décor.

## Logistic information

**EAN Code Product** 8712285323829

Net weight (kg) 31.8
Single Box Width (mm) 869
Single Box Length (mm) 609
Single Box Height (mm) 49

/ersion: 07-May-2013 www.vogels.com