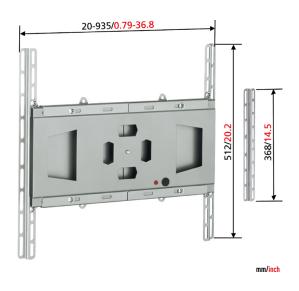

## **FAU 3150**

The FAU 3150 universal LCD/Plasma interface can be used to mount a LCD/Plasma TV (with VESA MIS-F) to the wall, ceiling or floor (in combination with other modular parts).

The FAU 3150 universal LCD/Plasma interface is part of a modular system which enables you to create your own wall, ceiling or floor mounting solution for LCD/Plasma TV's (30-65", with VESA MIS-F, up to 70 kg). The Autolock® locking system locks the interface onto the support and prevents the display from falling of the turn & tilt unit when accidently lifted. The optional lock PFA 9008 blocks the locking system, hence preventing theft.

- Autolock® locking system
- Horizontal and vertical mounting

- Optional anti-theft lock PFA 9008
- VESA MIS-D-E possible
- VESA MIS-F (max. 920x512 mm)