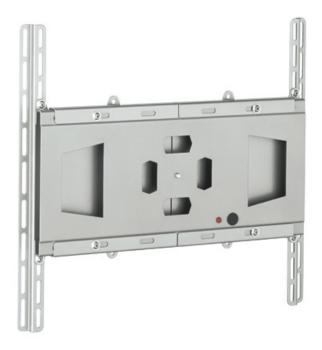

## **FAU 3150**

The FAU 3150 universal LCD/Plasma interface can be used to mount a LCD/Plasma TV (with VESA MIS-F) to the wall, ceiling or floor (in combination with other modular parts).

The FAU 3150 universal LCD/Plasma interface is part of a modular system which enables you to create your own wall, ceiling or floor mounting solution for LCD/Plasma TV's (30-65", with VESA MIS-F, up to 70 kg). The Autolock® locking system locks the interface onto the support and prevents the display from falling of the turn & tilt unit when accidently lifted. The optional lock PFA 9008 blocks the locking system, hence preventing theft.

- Autolock® locking system
- Horizontal and vertical mounting

- Optional anti-theft lock PFA 9008
- VESA MIS-D-E possible
- VESA MIS-F (max. 920x512 mm)