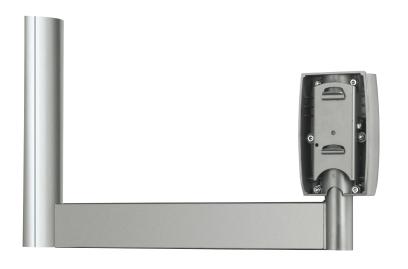

## **PFW 952**

The PFW 952 right-angled LCD/Plasma ceiling support back-to-back features a wall mounting plate with a 72cm arm and turn & tilt unit. NOT including 2 interfaces FAU 3150 or FAU 3125. Suitable for displays up to 42".

The PFW 952 right-angled LCD/Plasma ceiling support back-to-back is part of a modular system which enables you to create your own wall mounting solution for 2 LCD/Plasma TVs up to 60 kg.

Just add the needed 2 universal LCD/Plasma interfaces (FAU 3150/3125), depending on the display. The Autolock® locking system locks the interface onto the support and prevents the display from falling of the turn&tilt unit when accidently lifted. The optional lock PFA 9008 blocks the locking system, hence preventing theft.

This support is especially applicable in hall ways or in corners, if the connecting wall is not suitable for mounting.

- Autolock® locking system
- NOT INCLUDING (2x) interface FAU 3125 or FAU 3150
- Specially designed for passageways, halls, lecture theatres etc.