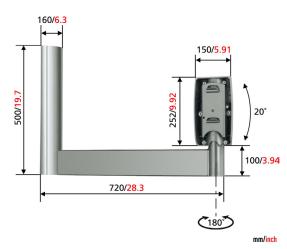

## **PFW 952**

The PFW 952 right-angled LCD/Plasma ceiling support back-to-back features a wall mounting plate with a 72cm arm and turn & tilt unit. NOT including 2 interfaces FAU 3150 or FAU 3125. Suitable for displays up to 42".

The PFW 952 right-angled LCD/Plasma ceiling support back-to-back is part of a modular system which enables you to create your own wall mounting solution for 2 LCD/Plasma TVs up to 60 kg.

Just add the needed 2 universal LCD/Plasma interfaces (FAU 3150/3125), depending on the display. The Autolock® locking system locks the interface onto the support and prevents the display from falling of the turn&tilt unit when accidently lifted. The optional lock PFA 9008 blocks the locking system, hence preventing theft.

This support is especially applicable in hall ways or in corners, if the connecting wall is not suitable for mounting.

- Autolock® locking system
- NOT INCLUDING (2x) interface FAU 3125 or FAU 3150
- Specially designed for passageways, halls, lecture theatres etc.