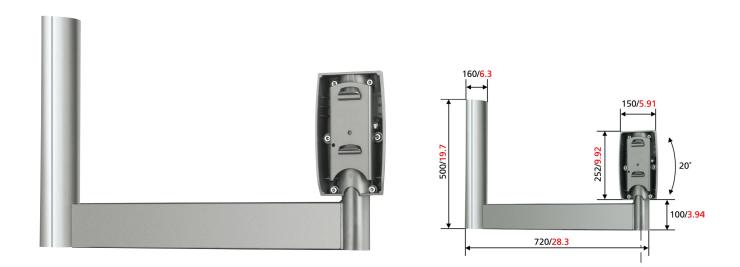

## RIGHT-ANGLED LCD/PLASMA WALL SUPPORT **PFW 950**

The PFW 950 right-angled LCD/Plasma ceiling support features a wall mounting plate with a 72cm arm and turn & tilt unit. NOT including interface FAU 3150 or FAU 3125. Suitable for displays up to 42".

The PFW 950 right-angled LCD/Plasma ceiling support is part of a modular system which enables you to create your own wall mounting solution for LCD/Plasma TV's up to 60 kg.

Just add the needed universal LCD/Plasma interface (FAU 3150/3125), depending on the display. The Autolock<sup>®</sup> locking system locks the interface onto the support and prevents the display from falling of the turn&tilt unit when accidently lifted. The optional lock PFA 9008 blocks the locking system, hence preventing theft.

This support is especially applicable in hall ways or in corners, if the connecting wall is not suitable for mounting.

- Autolock® locking system
- NOT INCLUDING interface FAU 3125 or FAU 3150
- Specially designed for passageways, halls, lecture theatres etc.
- With stylish wall cover