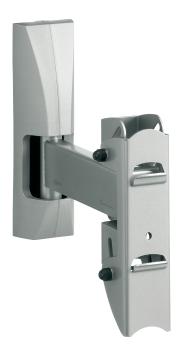

## LCD/PLASMA WALL SUPPORT **PFW 930**

The PFW 930 is a LCD/Plasma wall support with turn & tilt function (180° turn, 15° tilt) to mount 23"-65" LCD/Plasma TV's to the wall (up to 70 kg).

NOT including interface FAU 3150 or FAU 3125.

The PFW 930 LCD/Plasma wall support is part of a modular system which enables you to create your own wall mounting solution for LCD/Plasma TV's.

Just add the needed universal LCD/Plasma interface (FAU 3150/3125), depending on the display. The Autolock<sup>®</sup> locking system locks the interface onto the support and prevents the display from falling of the turn&tilt unit when accidently lifted. The optional lock PFA 9008 blocks the locking system, hence preventing theft.