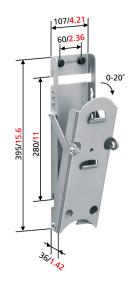

mm/inch

## **PFW 920**

The PFW 920 is a LCD/Plasma wall support with tilt function (5°-10°-15°-20°) to mount 23"-65" LCD/Plasma TV's to the wall (up to 70 kg).

NOT including interface FAU 3150 or FAU 3125.

The PFW 920 LCD/Plasma wall support is part of a modular system which enables you to create your own wall mounting solution for LCD/Plasma TV's.

- Autolock® locking system
- NOT INCLUDING interface FAU 3125 or FAU 3150
- Optional PFA 9017 wide wall mounting strips
- With tilt function