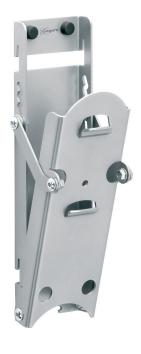

## **PFW 920**

The PFW 920 is a LCD/Plasma wall support with tilt function (5°-10°-15°-20°) to mount 23"-65" LCD/Plasma TV's to the wall (up to 70 kg).

NOT including interface FAU 3150 or FAU 3125.

The PFW 920 LCD/Plasma wall support is part of a modular system which enables you to create your own wall mounting solution for LCD/Plasma TV's.

Just add the needed universal LCD/Plasma interface (FAU 3150/3125), depending on the display. The Autolock® locking system locks the interface onto the support and prevents the display from falling of the turn&tilt unit when accidently lifted. The optional lock PFA 9008 blocks the locking system, hence preventing theft.

- Autolock® locking system
- NOT INCLUDING interface FAU 3125 or FAU 3150
- Optional PFA 9017 wide wall mounting strips
- With tilt function