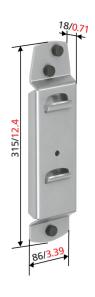

mm/inch

## LCD/PLASMA WALL SUPPORT [COPY] PFW 910

The PFW 910 is a LCD/Plasma wall support to mount 23"-65" LCD/Plasma TV's flat/fixed to the wall (up to 70 kg).

NOT including interface FAU 3150 or FAU 3125.

The PFW 910 LCD/Plasma wall support is part of a modular system which enables you to create your own wall mounting solution for LCD/Plasma TV's.

Just add the needed universal LCD/Plasma interface (FAU 3150/3125), depending on the display. The Autolock® locking system locks the interface onto the support and prevents the display from falling of the turn&tilt unit when accidently lifted.

- Autolock® locking system
- Fixed wall support
- NOT INCLUDING interface FAU 3125 or FAU 3150