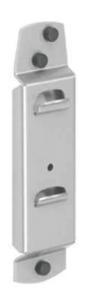

## LCD/PLASMA WALL SUPPORT [COPY] PFW 910

The PFW 910 is a LCD/Plasma wall support to mount 23"-65" LCD/Plasma TV's flat/fixed to the wall (up to 70 kg).

NOT including interface FAU 3150 or FAU 3125.

The PFW 910 LCD/Plasma wall support is part of a modular system which enables you to create your own wall mounting solution for LCD/Plasma TV's.

Just add the needed universal LCD/Plasma interface (FAU 3150/3125), depending on the display. The Autolock® locking system locks the interface onto the support and prevents the display from falling of the turn&tilt unit when accidently lifted.

- Autolock® locking system
- Fixed wall support
- NOT INCLUDING interface FAU 3125 or FAU 3150