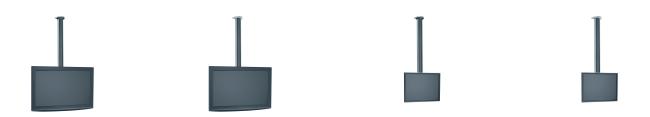

## **Specifications**

- Max. weight: 30 kg / 66 lbs
- Guarantee: 5 years
- Available colours: Silver/Aluminium

The PUC 2315 is a 150 cm pole and is a part of the modular Connect-it system with which you can create your own ceiling solution for small- to medium-sized displays.

150 cm pole PUC 2315

The PUC 2315 is equipped with a double CIS® cable duct system with which you can quickly and simply ensure that all cables are concealed. The pole is made of aluminium and, therefore, it can be easily cut at the required length. The Connect-it poles can be easily customised by the user. By sticking on the plastic cover strip on the Connect-it pole or by replacing it by your own strip, it can be adjusted to the house style of the interior. Multiple displays can be installed on top of each other or back-to-back by using the PFI 3040 interface. Combine this pole with one of the Connect-it ceiling plates (PUC 1010, PUC 1030 or PUC 1040) or the truss adapter (PUC 1050) and a Connect-it interface (PFI 3010, PFI 3020, PFI 3030 or PFI 3040) for a complete ceiling solution.

## Features

- A solution for almost every situation
- Quick and easy installation
- Easy to customize
- Stylish design