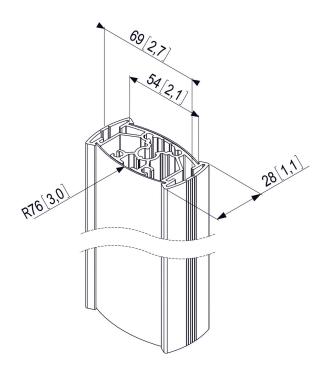

150 cm pole PUC 2315

The PUC 2315 is equipped with a double CIS® cable duct system with which you can quickly and simply ensure that all cables are concealed. The pole is made of aluminium and, therefore, it can be easily cut at the required length. The Connect-it poles can be easily customised by the user. By sticking on the plastic cover strip on the Connect-it pole or by replacing it by your own strip, it can be adjusted to the house style of the interior. Multiple displays can be installed on top of each other or back-to-back by using the PFI 3040 interface. Combine this pole with one of the Connect-it ceiling plates (PUC 1010, PUC 1030 or PUC 1040) or the truss adapter (PUC 1050) and a Connect-it interface (PFI 3010, PFI 3020, PFI 3030 or PFI 3040) for a complete ceiling solution.