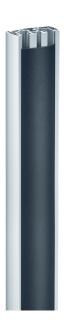

80 cm pole PUC 2308

## 80 cm pole PUC 2308

The PUC 2308 is equipped with a double CIS® cable duct system with which you can quickly and simply ensure that all cables are concealed. The pole is made of aluminium and, therefore, it can be easily cut at the required length. The Connect-it poles can be easily customised by the user. By sticking on the plastic cover strip on the Connect-it pole or by replacing it by your own strip, it can be adjusted to the house style of the interior. Multiple displays can be installed on top of each other or back-to-back by using the PFI 3040 interface. Combine this pole with one of the Connect-it ceiling plates (PUC 1010, PUC 1030 or PUC 1040) or the truss adapter (PUC 1050) and a Connect-it interface (PFI 3010, PFI 3020, PFI 3030 or PFI 3040) for a complete ceiling solution.