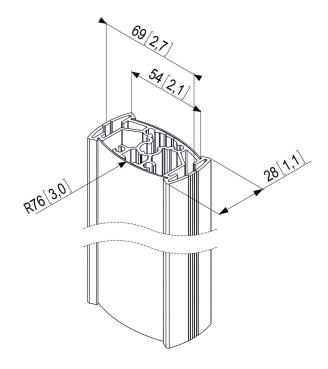

## 80 cm pole PUC 2308

The PUC 2308 is equipped with a double CIS® cable duct system with which you can quickly and simply ensure that all cables are concealed. The pole is made of aluminium and, therefore, it can be easily cut at the required length. The Connect-it poles can be easily customised by the user. By sticking on the plastic cover strip on the Connect-it pole or by replacing it by your own strip, it can be adjusted to the house style of the interior. Multiple displays can be installed on top of each other or back-to-back by using the PFI 3040 interface. Combine this pole with one of the Connect-it ceiling plates (PUC 1010, PUC 1030 or PUC 1040) or the truss adapter (PUC 1050) and a Connect-it interface (PFI 3010, PFI 3020, PFI 3030 or PFI 3040) for a complete ceiling solution.