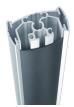

## 80 cm pole PUC 2308

The PUC 2308 is equipped with a double CIS® cable duct system with which you can quickly and simply ensure that all cables are concealed. The pole is made of aluminium and, therefore, it can be easily cut at the required length. The Connect-it poles can be easily customised by the user. By sticking on the plastic cover strip on the Connect-it pole or by replacing it by your own strip, it can be adjusted to the house style of the interior. Multiple displays can be installed on top of each other or back-to-back by using the PFI 3040 interface. Combine this pole with one of the Connect-it ceiling plates (PUC 1010, PUC 1030 or PUC 1040) or the truss adapter (PUC 1050) and a Connect-it interface (PFI 3010, PFI 3020, PFI 3030 or PFI 3040) for a complete ceiling solution.