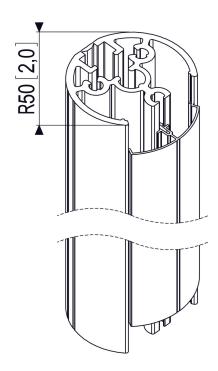

## 300 cm pole PUC 2130

The PUC 2130 is equipped with a double CIS® cable duct system with which you can quickly and simply ensure that all cables are concealed. The pole is made of aluminium and, therefore, it can be easily cut at the required length. Therefore, combine a pole with one of the Connect-it ceiling plates (PUC 1010, PUC 1030 or PUC 1040) or the truss adapter (PUC 1050) and a Connect-it interface (PFI 3010, PFI 3020 or PFI 3030) for a complete ceiling solution.