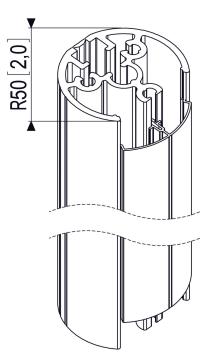

## 150 cm pole PUC 2115

The PUC 2115 is equipped with a double CIS® cable duct system with which you can quickly and simply ensure that all cables are concealed. The pole is made of aluminium and, therefore, it can be easily cut at the required length. Therefore, combine a pole with one of the Connect-it ceiling plates (PUC 1010, PUC 1030 or PUC 1040) or the truss adapter (PUC 1050) and a Connect-it interface (PFI 3010, PFI 3020 or PFI 3030) for a complete ceiling solution.

## Features

- Stylish design
- Aluminium, easy to cut to length
- CIS  $\ensuremath{\mathbb{R}}$  Cable Inlay System
- Easy mounting