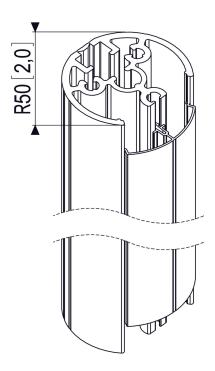

## 80 cm pole PUC 2108

The PUC 2108 is equipped with a double CIS® cable duct system with which you can quickly and simply ensure that all cables are concealed. The pole is made of aluminium and, therefore, it can be easily cut at the required length. Therefore, combine a pole with one of the Connect-it ceiling plates (PUC 1010, PUC 1030 or PUC 1040) or the truss adapter (PUC 1050) and a Connect-it interface (PFI 3010, PFI 3020 or PFI 3030) for a complete ceiling solution.