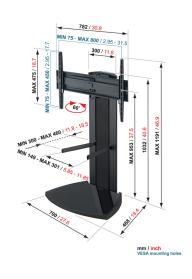

If you need to place more AV equipment, additional AV multi supports (EFA 8825) are available.

- Autolock ® secures your flat screen with a single click
- Integrated spirit level straight mounting guaranteed.
- VESA mounting holes: 75x75mm up to 800x450mm.
- Motion 60° turning range.
- Height adjustable adjustable adapterhead ensures ideal viewing height

- Integrated storage store power socket and cables in floor stand base
- Cable Inlay System (CIS®) all cables out of sight.
- AV support included support adjustable in height, width and depth.