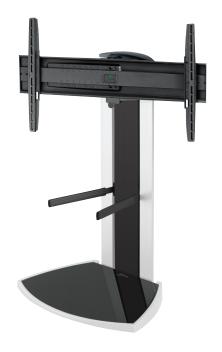

## **EFF 8340**

Looking for an all-in-one solution that lets you place your TV anywhere you like in the room? Vogel's floor stand EFW 8340 is suitable for TV's from 32 up to 50 inch and holds your TV, AV equipment and even hides your cables.

If you want extra flexibility to place your flat screen TV anywhere in the room, Vogel's 8000 Series floor stand is the perfect solution. It takes up less room than a cabinet, and you can still mount a DVD player or game console under the TV. It offers more advantages. You can turn your TV 30 degrees 2-ways for easy viewing and adjust the height to the best position. Cables and power socket are tucked neatly out of sight inside the foot piece. The EFW8340 floor stand is also available in black.

If you need to place more AV equipment, additional AV multi supports (EFA 8825) are available.

- Autolock ® secures your flat screen with a single click
- Integrated spirit level straight mounting guaranteed.
- VESA mounting holes: 75x75mm up to 800x450mm.
- Motion 60° turning range.
- Height adjustable adjustable adapterhead ensures ideal viewing height