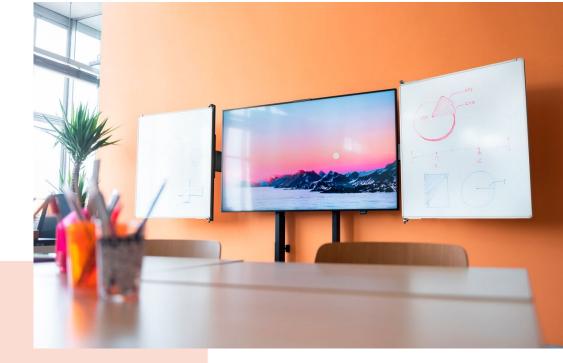

## WBS86 Whiteboard set for 86" displays

#### Whiteboard set for 86" screens

The RISE WBS86 whiteboard set is a universal system, suitable for all types of 86" (interactive) displays. This accessory allows you to mount a whiteboard to the left and right of your 86"" screen. The enamelled steel boards are attached top and bottom on a Vogel hinge, which retains friction and writing stability even after frequent use. Nonetheless, should the friction become less than desired over time, the hinge can easily be adjusted.