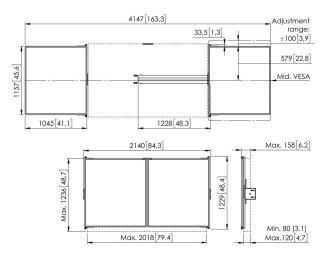

### **Specifications**

Min. screen size (inch) Max. screen size (inch) Bracket Interface Mounting System Adjustable depth Adjustable height Lockable Height Width Article number (SKU) EAN single box Colour TÜV certified Guarantee Guarantee enamel steel boards 86 86 Yes Excluding Yes Yes True 1157 4147 7300860 8712285410543 White No 5 years 25 years