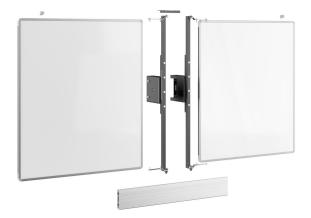

#### Whiteboard set for 86" screens

The RISE WBS86 whiteboard set is a universal system, suitable for all types of 86" (interactive) displays. This accessory allows you to mount a whiteboard to the left and right of your 86"" screen. The enamelled steel boards are attached top and bottom on a Vogel hinge, which retains friction and writing stability even after frequent use. Nonetheless, should the friction become less than desired over time, the hinge can easily be adjusted.