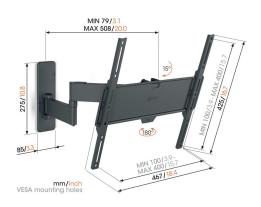

# **Specifications**

Article number (SKU) 1814430
Colour Black

EAN single box 8712285349409

Product size M
Height 447
Width 447
TÜV certified Yes

 Tilt
 Tilt up to 15°

 Turn
 Up to 180°

 Guarantee
 5 years

 Min. screen size (inch)
 32

 Max. screen size (inch)
 65

 Max. weight load (kg)
 25

Min. hole pattern 100mm x 100mm x 100mm Max. hole pattern 400mm x 400mm

Max. bolt sizeM8Max. height of interface (mm)425Max. width of interface (mm)476

Cable management Cable straps

Max. distance to the wall (mm)508Max. horizontal hole pattern (mm)400Max. vertical hole pattern (mm)400Min. distance to the wall (mm)79Number of pivot points3Spirit level includedYesUniversal or fixed hole patternUniversal