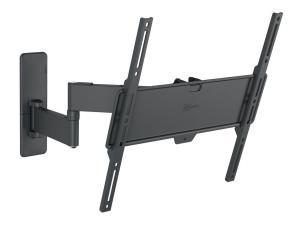

## Extreme full-motion TV wall mount for TVs from 32 to 65 inches

This QUICK Full-Motion+ TV wall mount makes it possible to watch TV from virtually any angle in the room. Even manoeuvring your TV at an angle to the wall is no problem. You can turn the wall mount up to 180° and tilt it up to 15°. Like the other QUICK TV wall mounts, the QUICK Full-Motion+ TV wall mount is quick and easy to install. You can mount your TV on the wall in max. 30 minutes. The version shown here is suitable for TVs from 32 to 65 inches and weighing up to 25 kg.