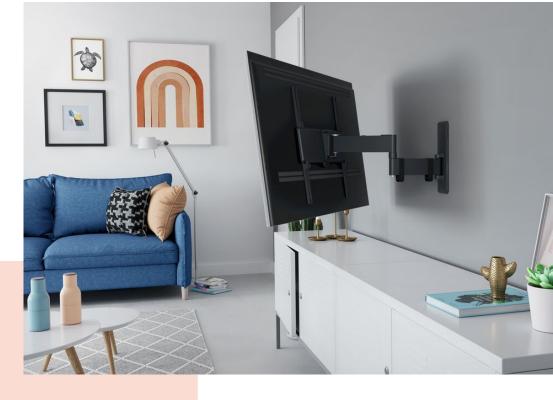

## Extreme full-motion TV wall mount for TVs from 32 to 65 inches

This QUICK Full-Motion+ TV wall mount makes it possible to watch TV from virtually any angle in the room. Even manoeuvring your TV at an angle to the wall is no problem. You can turn the wall mount up to 180° and tilt it up to 15°. Like the other QUICK TV wall mounts, the QUICK Full-Motion+ TV wall mount is quick and easy to install. You can mount your TV on the wall in max. 30 minutes. The version shown here is suitable for TVs from 32 to 65 inches and weighing up to 25 kg.