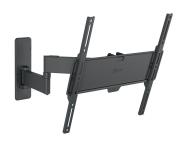

## Extreme full-motion TV wall mount for TVs from 32 to 65 inches

This QUICK Full-Motion+ TV wall mount makes it possible to watch TV from virtually any angle in the room. Even manoeuvring your TV at an angle to the wall is no problem. You can turn the wall mount up to 180° and tilt it up to 15°. Like the other QUICK TV wall mounts, the QUICK Full-Motion+ TV wall mount is quick and easy to install. You can mount your TV on the wall in max. 30 minutes. The version shown here is suitable for TVs from 32 to 65 inches and weighing up to 25 kg.