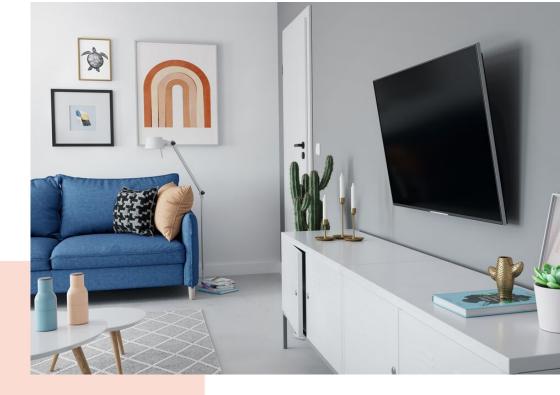

#### Tilting TV wall mount for TVs from 32 to 65 inches

Make things easy and comfortable for yourself with this QUICK Tilt TV wall mount. Installation is extremely easy. You can mount your TV on the wall in max. 20 minutes. By tilting the TV wall mount 5°, 10° or 15°, you can set the desired viewing angle, a feature that is especially nice if your TV is mounted a bit higher on the wall. The TV wall mount is suitable for TVs from 32 to 65 inches and weighing up to 25 kg.