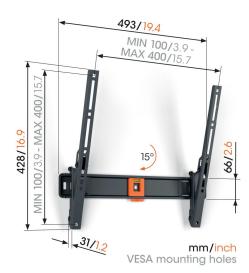

# **Specifications**

| Article number (SKU)                        |      | 1814          |
|---------------------------------------------|------|---------------|
| Colour                                      |      | Black         |
| EAN single box                              |      | 87122         |
| Product size                                |      | М             |
| Height                                      |      | 428           |
| Width                                       |      | 493           |
| TÜV certified                               |      | Yes           |
| Tilt                                        |      | Tilt up       |
| Guarantee                                   |      | <i>5 y</i> ec |
| Min. screen size (inch)                     |      | 32            |
| Max. screen size (inch)                     |      | 65            |
| Max. weight load (kg)                       |      | 25            |
| Min. hole pattern                           |      | 100m          |
| Max. hole pattern                           |      | 400m          |
| Max. bolt size                              |      | M8            |
| Max. height of interface (m <mark>r</mark>  | n)   | 428           |
| Max. width of interface (mm                 | ı)   | 493           |
| Max. horizontal hole patter <mark>n</mark>  | (mm) | 400           |
| Max. vertical hole pattern ( <mark>n</mark> | nm)  | 400           |
| Min. distance to the wall (mr               | n)   | 31            |
| Spirit level included                       |      | Yes           |
| Universal or fixed hole patter              | 'n   | Unive         |
|                                             |      |               |

1814130
Black
B/12285349089
M
428
493
Yes
Tilt up to 15°
5 years
32
65
25
100mm x 100mm
400mm x 400mm
M8
428
493
400
400
31
Yes
Universal

VOGEL'S HOLDING BV (c)

All rights reserved. Subject to printing errors, technical and price amendments.