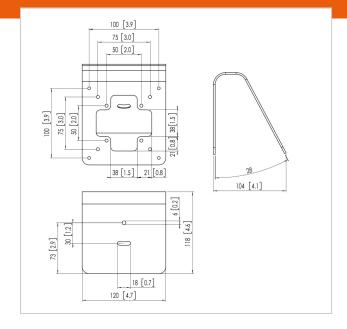

## **Specifications**

Product type number PTA 3103
Article number (SKU) 7493130
Colour Black

EAN single box 8712285335242

TÜV certified Yes Guarantee 5 years Max. weight load (kg) 10 Max. height of interface (mm) 120 Max. width of interface (mm) 120 Max. depth of interface (mm) 105 Max. screen size (inch) 26 Min. screen size (inch) Universal or fixed hole pattern Fixed