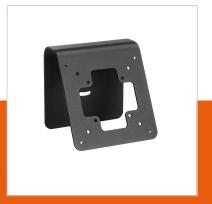

## **Key Benefits**

- Stylish high-end design
- Cable management
- Theft prevention

PTA 3103 is a table or wall mount designed to be used in combination with the Vogel's PTS secure tablet enclosures (TabLock).

The TabLock is secured to the mount with screws inside the TabLock. The tilt angle is fixed. The mount can be used for both wall and table mounting.