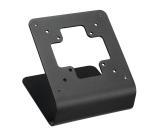

## **Key Benefits**

- Stylish high-end design
- Cable management
- Theft prevention

PTA 3103 is a table or wall mount designed to be used in combination with the Vogel's PTS secure tablet enclosures (TabLock).

The TabLock is secured to the mount with screws inside the TabLock. The tilt angle is fixed. The mount can be used for both wall and table mounting.